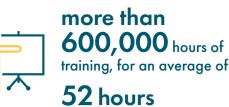

### Training

per employee

A diversity and inclusion training course was introduced in 2022.