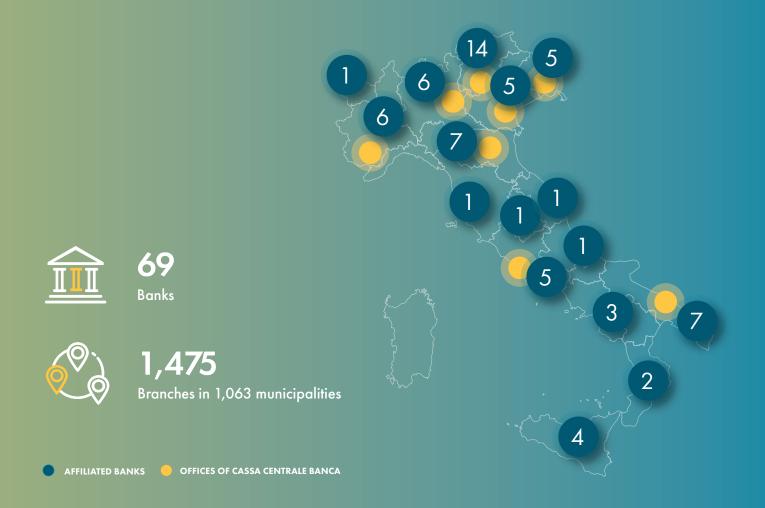

LE CREDITO COOPERATIVO ITALIANO Cooperativi. Sostenibili. Responsabili.

The wave shown on the cover is a graphic representation of the sound of the word "proximity". It represents what we are: close, close to the people and the places we serve. It represents the values that guide our actions every day. The wave is the image we have chosen to tell our story and how we listen to our communities every day.

gruppocassacentrale.it

2022 Sustainability Summary

GRUPPO CASSA CENTRALE credito cooperativo italiano Cooperativi. Sostenibili. Responsabili.

# Cooperative. Sustainable. Responsible.

Today, we are a modern cooperative banking group.

For over 100 years, we have stayed true to the values of mutual credit cooperation. We build the future with the local communities in which we operate.



### For People

### Building relationships.

Inclusion and empowerment characterise the working environment we create each day. We believe in the importance of professional and personal growth as individual members of a community.





**42.32%** 

Employees

### Training



per employee

A diversity and inclusion training course was introduced in 2022.

#### Commitment to young people

A total of 855 new employees were hired in 2022, 48% of them under 30. Agreements were signed with several leading Italian universities to recruit young graduates to the Group's workforce.

### Well-being

Pension Fund and supplementary health insurance

Ω≣

45

Average age

Better work-life balance and more flexibility

57.68%

Men



All group companies have adopted the Diversity, Equal Opportunities an